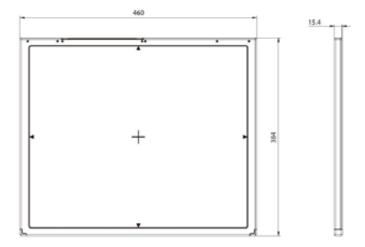

### **Dimensions**

## **Specifications**

| Data Interface        | Wireless                                                |
|-----------------------|---------------------------------------------------------|
| Sensor Type           | Amorphous Silicon with TFT                              |
| Dimensions            | 384 x 460 x 15 mm                                       |
| Active Area           | 358 x 423 mm                                            |
| Scintillator          | Gadolinium Oxysulfide (Gadox)<br>or Cesium-lodide (CsI) |
| Weight                | 3 kg                                                    |
| Pixel number          | 2756 x 3268 pixels                                      |
| Pixel pitch           | 127 μm                                                  |
| Limiting Resolution   | 3,9lp / mm                                              |
| A/D Conversion        | 14/16 bit                                               |
| Energy Range          | 40 - 150 kV                                             |
| Data Acquisition Time | 5,0 sec.                                                |