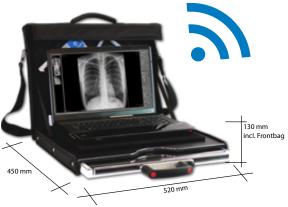

## As mobile solution with light weight carrying bag

#### **Batteries & Charger**

- Battery Type: Lithium Ion
- Charging Time: Typ. 3 hrs
- Operation Time: 4 hrs / 960 images
  (@cycle time = 15 sec.)