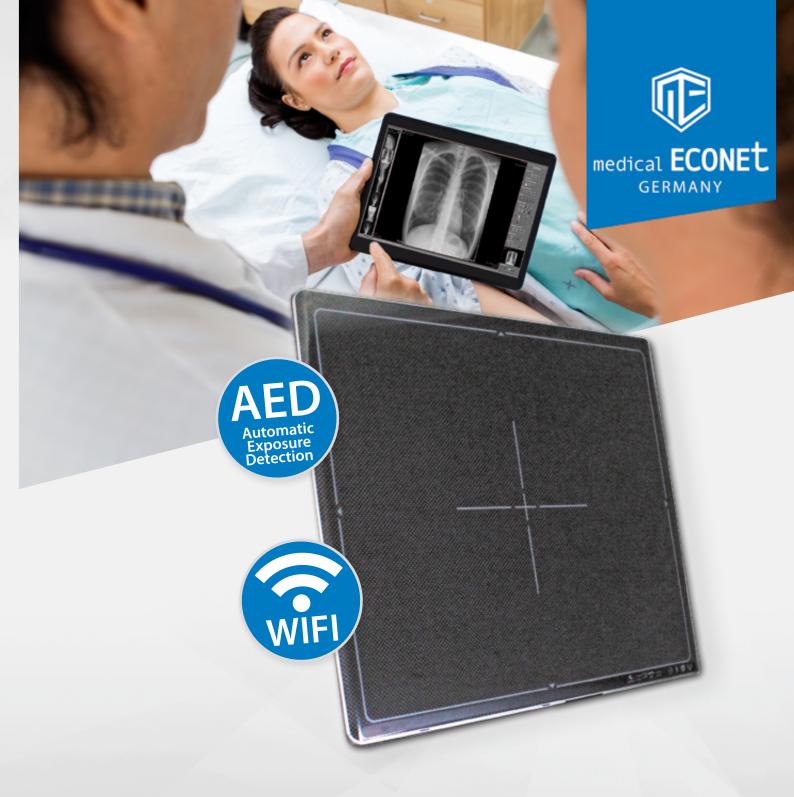

# mex+1417WGC/WCC

Wireless most versatile DR flat panel

- WIFI Complete Wireless solution
- AED Automatic Exposure Detection (no triggering needed)
- WATER-RESISTANT Protection against water impact (IPX6)
- AP (ACCESS POINT) MODE Direct Wi-Fi communication between detector and workstation
- OLED Display Indication of panel, connection and battery status
- CASSETTE SIZE Ultra thin 36cm x 43cm Retrofit Solution
- UNIVERSAL Suitable for mobile and stationary use
- SUPERIOR IMAGE QUALITY Due to 127µm and 3,9 line pairs / mm

## Application possibilities meX+1417WGC / WCC