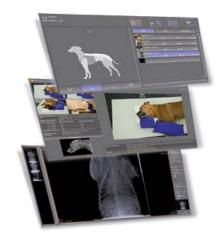

### meX+ Image Acquisition Software

- Simple and perfect images at all time
- Integrated automatic image optimization
- Touchscreen function for easy operating
- Fully integrated radiographic positioning guide
- Bones and soft tissue in one image
- Including Patient CD and DICOM Send function
- Adaption of almost every language possible
- Modern graphical user interface
- Safe and fast registration of emergency patients
- Entry of recurring examination procedures as macros