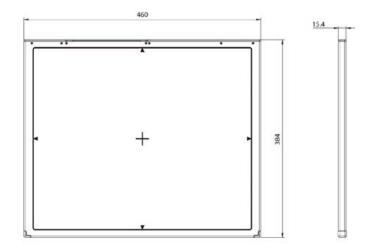

### Dimensions

### Specifications

| Data Interface        | Wireless                                             |
|-----------------------|------------------------------------------------------|
| Sensor Type           | Amorphous Silicon with TFT                           |
| Dimensions            | 384 x 460 x 15,4 mm                                  |
| Active Area           | 357,6 x 422,7 mm                                     |
| Scintillator          | Gadolinium Oxysulfide (Gadox)<br>Cesium-lodide (CsI) |
| Weight                | 3 kg                                                 |
| Pixel number          | 2756 x 3268 pixels                                   |
| Pixel pitch           | 127 μm                                               |
| Limiting Resolution   | 3,9lp / mm                                           |
| A/D Conversion        | 14 bit                                               |
| Energy Range          | 40 - 150 kV                                          |
| Data Acquisition Time | 5,0 sec.                                             |