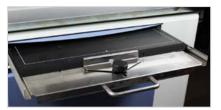

# mex+1417WGC / WCC

WIFI

Wireless most versatile DR flat panel

Exposure Detection

- WIFI Complete Wireless solution
- AED Automatic Exposure Detection (no triggering needed)
- AP (ACCESS POINT) MODE Direct Wi-Fi communication between detector and workstation
- CASSETTE SIZE Ultra thin 36cm x 43cm Retrofit Solution
- UNIVERSAL Suitable for mobile and stationary use
- SUPERIOR IMAGE QUALITY Due to 127µm and 3,9 line pairs / mm

### Application possibilities meX+1417WGC / WCC



#### **Batteries & Charger**



- Battery Type: Lithium Ion
- Charging Time: Typ. 3 hrs
- Operation Time: 4 hrs / 960 images (@cycle time = 15 sec.)

## As table solution due to ultra flat cassette size



### meX+ Image Acquisition Software

- Simple and perfect images at all time
- Integrated automatic image optimization
- Touchscreen function for easy operating
- Fully integrated radiographic positioning guide
- Bones and soft tissue in one image
- Including Patient CD and DICOM Send function
- Adaption of almost every language possible
- Modern graphical user interface
- Safe and fast registration of emergency patients
- Entry of recurring examination procedures as macros



### Dimensions



### Specifications

| Data Interface        | Wireless                                             |
|-----------------------|------------------------------------------------------|
| Sensor Type           | Amorphous Silicon with TFT                           |
| Dimensions            | 384 x 460