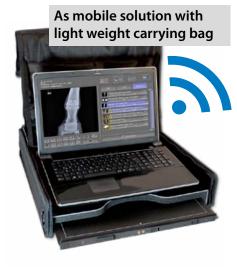

# mex+1417WGC / WCC

WIFI

Wireless most versatile DR flat panel

Exposure Detection

- WIFI Complete Wireless solution
- AED Automatic Exposure Detection (no triggering needed)
- AP (ACCESS POINT) MODE Direct Wi-Fi communication between detector and workstation
- CASSETTE SIZE Ultra thin 36cm x 43cm Retrofit Solution
- UNIVERSAL Suitable for mobile and stationary use
- SUPERIOR IMAGE QUALITY Due to 127µm and 3,9 line pairs / mm