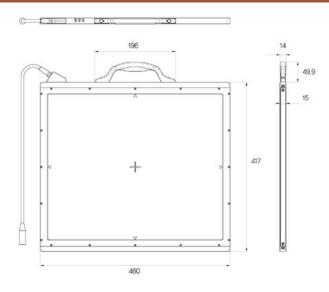

#### Dimensions

## **Specifications**

| Sensor Type        | Amorphous Silicon with TFT                             |  |  |
|--------------------|--------------------------------------------------------|--|--|
| X-ray Converter    | Gd <sub>2</sub> O <sub>2</sub> S:Td (PGA) or CsI (PCA) |  |  |
| Dimensons          | 460 x 417 x 15 mm                                      |  |  |
| Acitve Pixel Array | 358 x 423 mm                                           |  |  |
| Weight             | 3,5 kg (with handle bar)                               |  |  |
| Pixel Pitch        | 127μ                                                   |  |  |
| Resolution         | 3,9 lp/mm                                              |  |  |
| A / D Converter    | 14 bit                                                 |  |  |
| Pixel Matrix       | 2816 x 3328 pixels                                     |  |  |