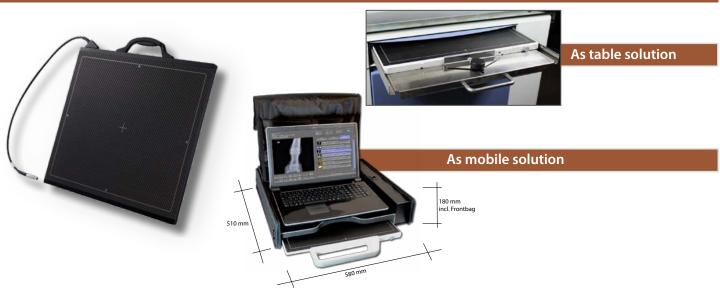

# mex+1417PGA / PCA

Universal digital image processing unit

- CASSETTE SIZE Ultra thin (15 mm) DR flat panel with same size as film cassette or CR Image Plate
- UNIVERSAL Suitable for mobile and stationary use
- AED No interface work needed, usage possible with any X-ray system due to Automatic Exposure Detection
- Available with Gadox and Csl scintilator
- Superb-crystal image resolution and fast acquisition time
- Large imaging area (36 cm x 43 cm) for all general radiographic exams
- Withdrawable handle for flexible use

#### Application possibilities meX+1417PGA / PCA



### meX+ Image Acquisition Software

- Simple and perfect images at all time
- Integrated automatic image optimization
- Touchscreen function for easy operating
- Fully integrated radiographic positioning guide
- Bones and soft tissue in one image
- Including Patient CD and DICOM Send function
- Adaption of almost every language possible
- Modern graphical user interface
- Safe and fast registration of emergency patients
- Entry of recurring examination procedures as macros



#### Dimensions



## **Specifications**

| Sensor Type        | Amorphous Silicon with TFT                             |  |  |
|--------------------|--------------------------------------------------------|--|--|
| X-ray Converter    | Gd <sub>2</sub> O <sub>2</sub> S:Td (PGA) or CsI (PCA) |  |  |
| Dimensons